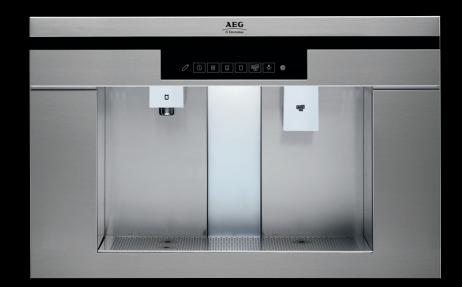

# Filtered water and ice on tap.

### PWE9039M

Refreshment centre for constant filtered water and ice.

- Dispenses filtered water and ice, including a unique facility to dispense sparkling water
- Electronic touch controls with LED display Anti-fingerprint stainless steel
- This appliance requires a water inlet and waste outlet facility within 4 metres of the product.

### DESIGN

| DESIGN                                       |
|----------------------------------------------|
| Perfectly designed to complement the AEG     |
| coffee machine and range of compact ovens    |
| CONTROL                                      |
| Touch controls for water to your individual  |
| preference                                   |
| Touch controls for ice, makes up to 3.5kg    |
| per day                                      |
| PERFORMANCE                                  |
| Dispenses filtered water and ice, including: |
| Ambient temperature water                    |
| Chilled still water                          |
| Chilled sparkling water                      |
| Clear ice cubes                              |
| Environmentally friendly, saves the use of   |
| plastic bottles and their disposal after use |